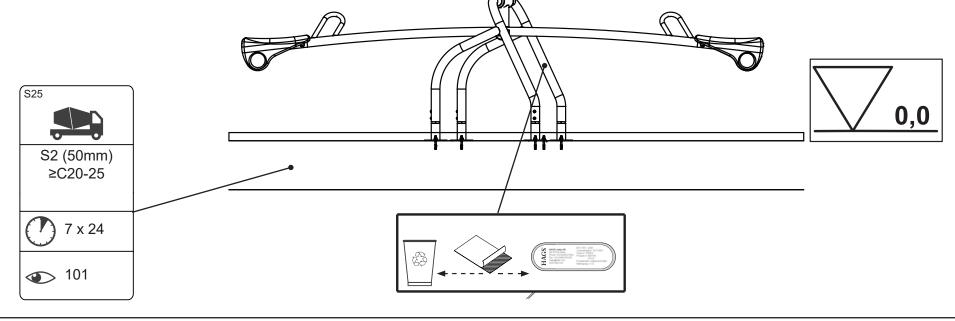

HAGS<sup>®</sup> <sup>©</sup> Playpower inc hags@hags.com www.hags.com

| NR. | Description MA                  | Item Number | QTY. |
|-----|---------------------------------|-------------|------|
| 1   | Longitudinal Girder 3060x150 mm | 127005-01   | 1    |
| 2   | Ø78x30 mm                       | 260456-02   | 2    |
| 3   | Ø76x18 mm                       | 260937      | 2    |
| 4   | Ø50, 645x708x440                | 12100510    | 1    |
| 5   | Ø50, 645x708x440                | 12100511    | 1    |
| 6   | Locking Device 233x35x25 mm     | 714707      | 1    |
| 7   | MC6S M10x20 mm                  | 302649      | 2    |

Rev: 12

| NR | NAME/DIMENSION | ART.NR | QTY |
|----|----------------|--------|-----|
| 1  | MC6S M10x20 mm | 302649 | 4   |
| 2  | SK6SS M8x10 mm | 312505 | 4   |

© Playpower inc hags@hags.com www.hags.com HAGS<sup>®</sup>

3 M10x80 mm

MA1210050M

13/06/24

MA1210050M

MA1210050M

13/06/24

9/9