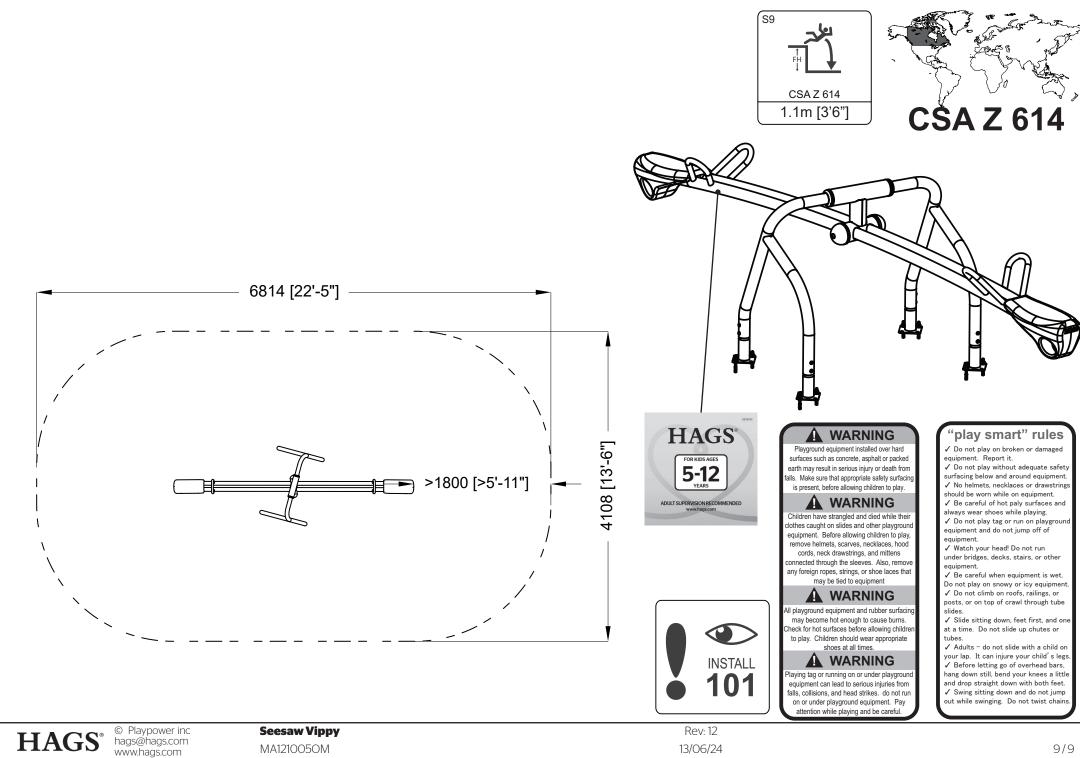

Y. |
|-----|---------------------------------|-------------|------|
| 1   | Longitudinal Girder 3060x150 mm | 127005-01   | 1    |
| 2   | Ø78x30 mm                       | 260456-02   | 2    |
| 3   | Ø76x18 mm                       | 260937      | 2    |
| 4   | Ø50, 645x708x440                | 12100510    | 1    |
| 5   | Ø50, 645x708x440                | 12100511    | 1    |
| 6   | Locking Device 233x35x25 mm     | 714707      | 1    |
| 7   | MC6S M10x20 mm                  | 302649      | 2    |

Rev: 12





| NR | NAME/DIMENSION | ART.NR | QTY |
|----|----------------|--------|-----|
| 1  | MC6S M10x20 mm | 302649 | 4   |
| 2  | SK6SS M8x10 mm | 312505 | 4   |





© Playpower inc hags@hags.com www.hags.com HAGS<sup>®</sup>

3 M10x80 mm

MA1210050M

13/06/24









MA1210050M



MA1210050M

13/06/24

9/9