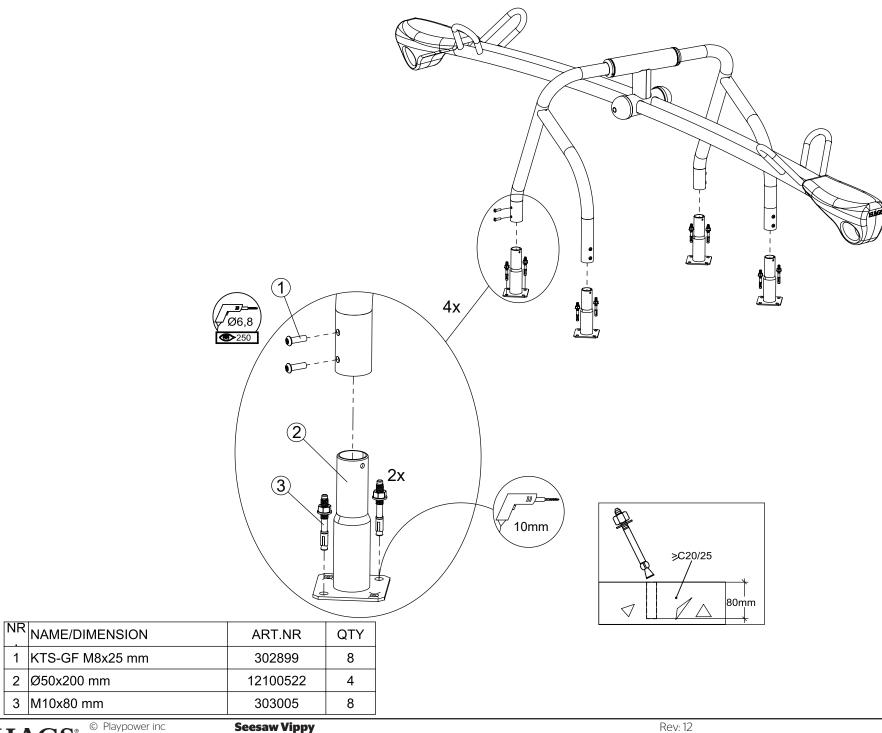

p> <sup>©</sup> Playpower inc hags@hags.com www.hags.com



| NR. | Description MA                  | Item Number | QTY. |
|-----|---------------------------------|-------------|------|
| 1   | Longitudinal Girder 3060x150 mm | 127005-01   | 1    |
| 2   | Ø78x30 mm                       | 260456-02   | 2    |
| 3   | Ø76x18 mm                       | 260937      | 2    |
| 4   | Ø50, 645x708x440                | 12100510    | 1    |
| 5   | Ø50, 645x708x440                | 12100511    | 1    |
| 6   | Locking Device 233x35x25 mm     | 714707      | 1    |
| 7   | MC6S M10x20 mm                  | 302649      | 2    |

Rev: 12





| NR | NAME/DIMENSION | ART.NR | QTY |
|----|----------------|--------|-----|
| 1  | MC6S M10x20 mm | 302649 | 4   |
| 2  | SK6SS M8x10 mm | 312505 | 4   |





© Playpower inc hags@hags.com www.hags.com HAGS<sup>®</sup>

3 M10x80 mm

MA1210050M

13/06/24









MA1210050M



MA1210050M

13/06/24

9/9