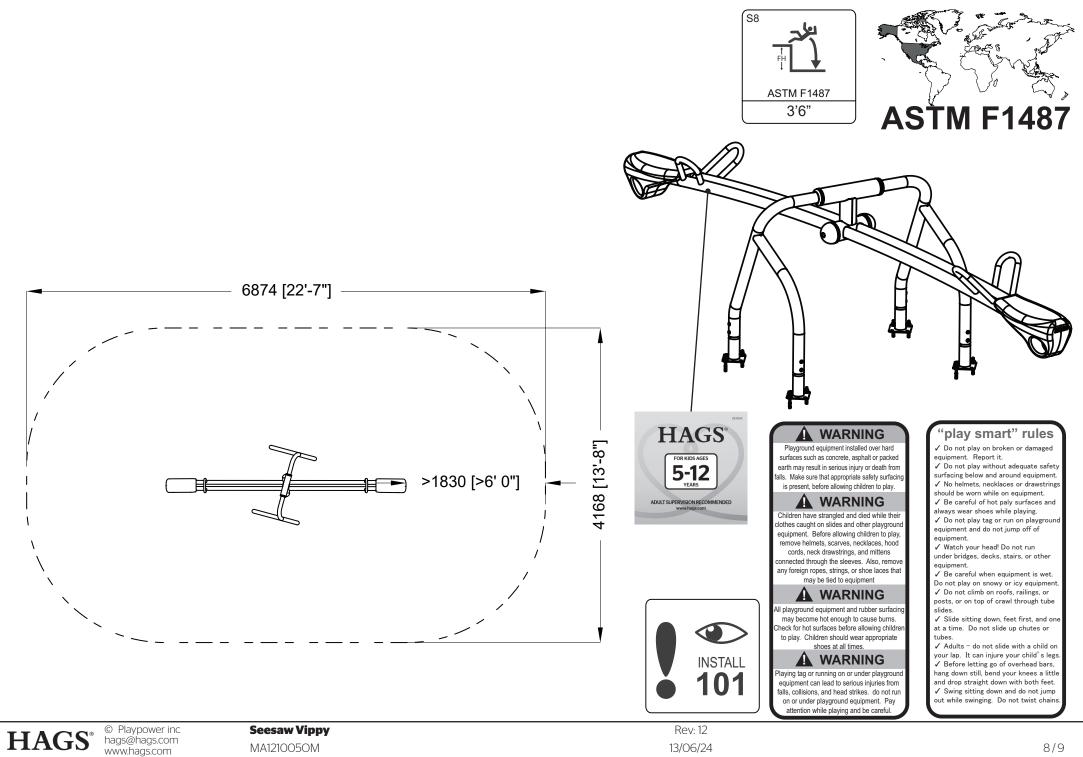

em Number | QTY. |
|-----|---------------------------------|-------------|------|
| 1   | Longitudinal Girder 3060x150 mm | 127005-01   | 1    |
| 2   | Ø78x30 mm                       | 260456-02   | 2    |
| 3   | Ø76x18 mm                       | 260937      | 2    |
| 4   | Ø50, 645x708x440                | 12100510    | 1    |
| 5   | Ø50, 645x708x440                | 12100511    | 1    |
| 6   | Locking Device 233x35x25 mm     | 714707      | 1    |
| 7   | MC6S M10x20 mm                  | 302649      | 2    |

Rev: 12





| NR | NAME/DIMENSION | ART.NR | QTY |
|----|----------------|--------|-----|
| 1  | MC6S M10x20 mm | 302649 | 4   |
| 2  | SK6SS M8x10 mm | 312505 | 4   |





© Playpower inc hags@hags.com www.hags.com HAGS<sup>®</sup>

3 M10x80 mm

MA1210050M

13/06/24









MA1210050M



MA1210050M

13/06/24

9/9