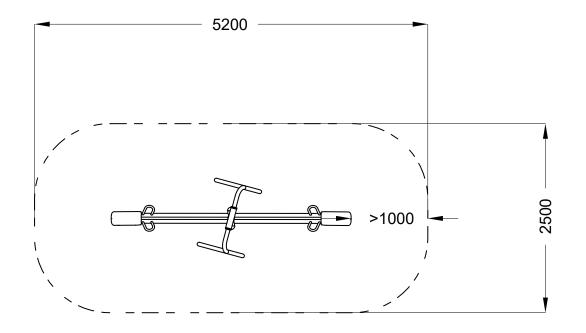

| Item Number | QTY. |
|-----|---------------------------------|-------------|------|
| 1   | Longitudinal Girder 3060x150 mm | 127005-01   | 1    |
| 2   | Ø78x30 mm                       | 260456-02   | 2    |
| 3   | Ø76x18 mm                       | 260937      | 2    |
| 4   | Ø50, 645x708x440                | 12100510    | 1    |
| 5   | Ø50, 645x708x440                | 12100511    | 1    |
| 6   | Locking Device 233x35x25 mm     | 714707      | 1    |
| 7   | MC6S M10x20 mm                  | 302649      | 2    |

Rev: 12





| NR | NAME/DIMENSION | ART.NR | QTY |
|----|----------------|--------|-----|
| 1  | MC6S M10x20 mm | 302649 | 4   |
| 2  | SK6SS M8x10 mm | 312505 | 4   |





© Playpower inc hags@hags.com www.hags.com HAGS<sup>®</sup>

3 M10x80 mm

MA1210050M

13/06/24









MA1210050M



MA1210050M

13/06/24

9/9