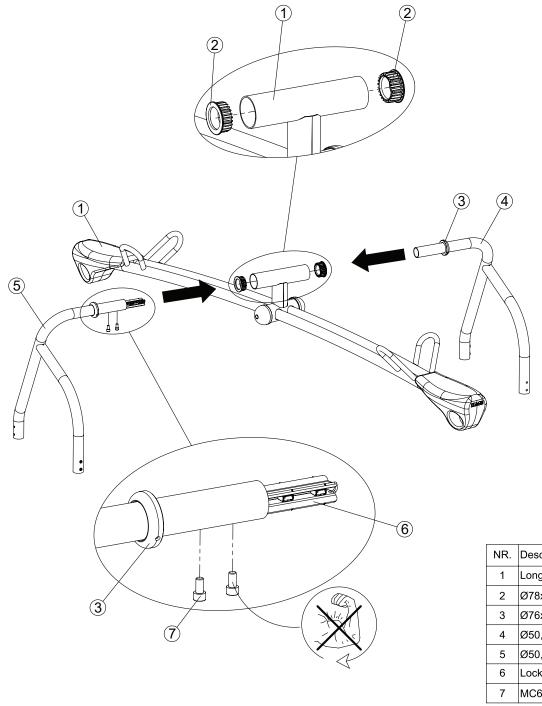

HAGS<sup>®</sup> <sup>©</sup> Playpower inc hags@hags.com www.hags.com

| NR. | Description MA                  | Item Number | QTY. |
|-----|---------------------------------|-------------|------|
| 1   | Longitudinal Girder 3060x150 mm | 127005-01   | 1    |
| 2   | Ø78x30 mm                       | 260456-02   | 2    |
| 3   | Ø76x18 mm                       | 260937      | 2    |
| 4   | Ø50, 645x708x440                | 12100510    | 1    |
| 5   | Ø50, 645x708x440                | 12100511    | 1    |
| 6   | Locking Device 233x35x25 mm     | 714707      | 1    |
| 7   | MC6S M10x20 mm                  | 302649      | 2    |