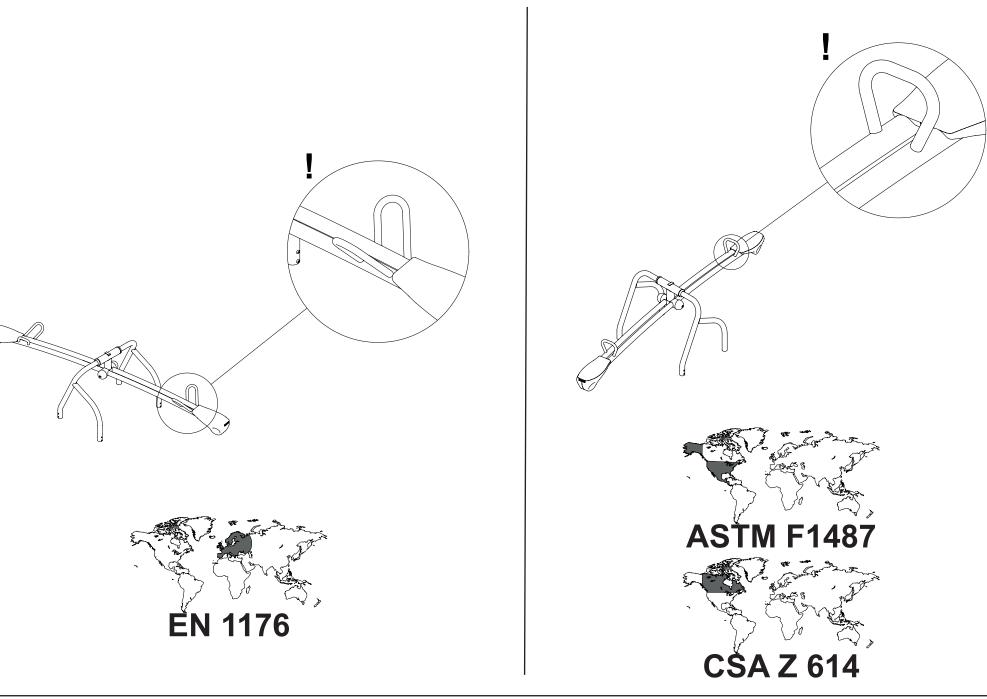

## HAGS<sup>®</sup> Seesaw Vippy

MA1210050M



ΟΜ









S12

kg 60

3'6"

S17





S20





HAGS<sup>®</sup> <sup>©</sup> Playpower inc hags@hags.com www.hags.com



| NR. | Description MA                  | Item Number | QTY. |
|-----|---------------------------------|-------------|------|
| 1   | Longitudinal Girder 3060x150 mm | 127005-01   | 1    |
| 2   | Ø78x30 mm                       | 260456-02   | 2    |
| 3   | Ø76x18 mm                       | 260937      | 2    |
| 4   | Ø50, 645x708x440                | 12100510    | 1    |
| 5   | Ø50, 645x708x440                | 12100511    | 1    |
| 6   | Locking Device 233x35x25 mm     | 714707      | 1    |
| 7   | MC6S M10x20 mm                  | 302649      | 2    |

Rev: 12





| NR | NAME/DIMENSION | ART.NR | QTY |
|----|----------------|--------|-----|
| 1  | MC6S M10x20 mm | 302649 | 4   |
| 2  | SK6SS M8x10 mm | 31