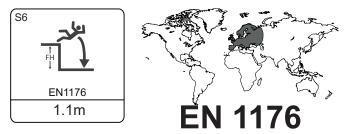

| Item Number | QTY. |
|-----|---------------------------------|-------------|------|
| 1   | Longitudinal Girder 3060x150 mm | 127005-01   | 1    |
| 2   | Ø78x30 mm                       | 260456-02   | 2    |
| 3   | Ø76x18 mm                       | 260937      | 2    |
| 4   | Ø50, 645x708x440                | 12100510    | 1    |
| 5   | Ø50, 645x708x440                | 12100511    | 1    |
| 6   | Locking Device 233x35x25 mm     | 714707      | 1    |
| 7   | MC6S M10x20 mm                  | 302649      | 2    |

Rev: 12





| NR | NAME/DIMENSION | ART.NR | QTY |
|----|----------------|--------|-----|
| 1  | MC6S M10x20 mm | 302649 | 4   |
| 2  | SK6SS M8x10 mm | 312505 | 4   |





© Playpower inc hags@hags.com www.hags.com HAGS<sup>®</sup>

3 M10x80 mm

MA1210050M

13/06/24









MA1210050M



MA1210050M

13/06/24

9/9