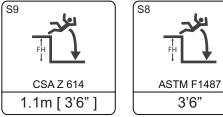

## HAGS<sup>®</sup> Seesaw Vippy

MA1210050M



ΟΜ









S12

kg 60

3'6"

S17





S20





HAGS<sup>®</sup> <sup>©</sup> Playpower inc hags@hags.com www.hags.com



| NR. | Description MA                  | Item Number | QTY. |
|-----|---------------------------------|-------------|------|
| 1   | Longitudinal Girder 3060x150 mm | 127005-01   | 1    |
| 2   | Ø78x30 mm                       | 260456-02   | 2    |
| 3   | Ø76x18 mm                       | 260937      | 2    |
| 4   | Ø50, 645x708x440                | 12100510    | 1    |
| 5   | Ø50, 645x708x440                | 12100511    | 1    |
| 6   | Locking Device 233x35x25 mm     | 714707      | 1    |
| 7   | MC6S M10x20 mm                  | 302649      | 2    |

Rev: 12





| NR | NAME/DIMENSION | ART.NR | QTY |
|----|----------------|--------|-----|
| 1  | MC6S M10x20 mm | 302649 | 4   |
| 2  | SK6SS M8