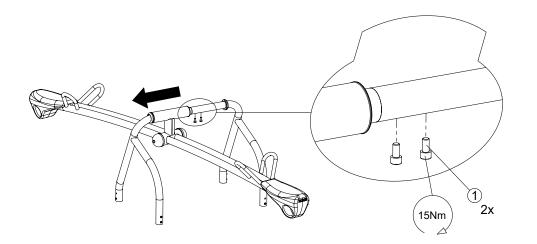

Rev: 12

| NR | NAME/DIMENSION | ART.NR | QTY |
|----|----------------|--------|-----|
| 1  | MC6S M10x20 mm | 302649 | 4   |
| 2  | SK6SS M8x10 mm | 312505 | 4   |

© Playpower inc hags@hags.com www.hags.com HAGS<sup>®</sup>