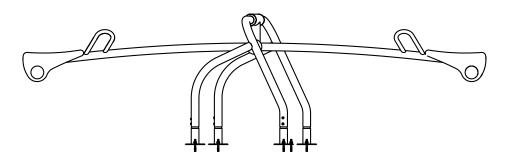

Rev: 12

| NR | NAME/DIMENSION | ART.NR | QTY |
|----|----------------|--------|-----|
| 1  | MC6S M10x20 mm | 302649 | 4   |
| 2  | SK6SS M8x10 mm | 312505 | 4   |

© Playpower inc hags@hags.com www.hags.com HAGS<sup>®</sup>

3 M10x80 mm

MA1210050M

13/06/24

MA1210050M

MA1210050M

13/06/24

9/9