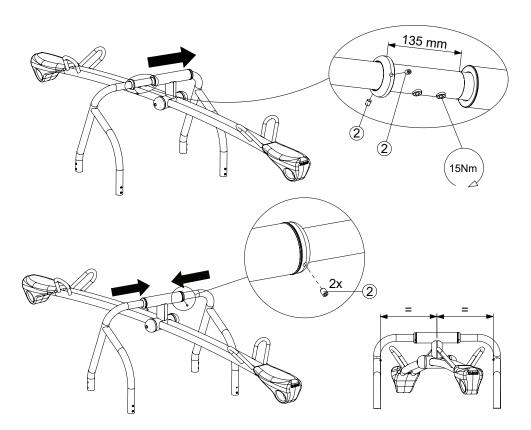

Rev: 12

| NR | NAME/DIMENSION | ART.NR | QTY |
|----|----------------|--------|-----|
| 1  | MC6S M10x20 mm | 302649 | 4   |
| 2  | SK6SS M8x10 mm | 312505 | 4   |

© Playpower inc hags@hags.com www.hags.com HAGS<sup>®</sup>