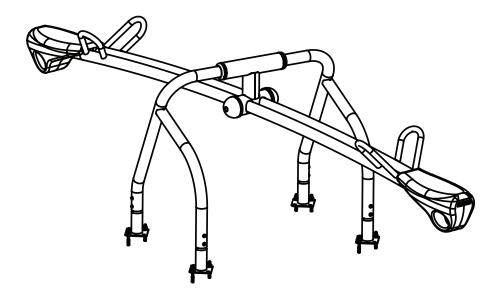

## HAGS<sup>®</sup> Seesaw Vippy

MA1210050M

ΟΜ

S12

kg 60

3'6"

S17

S20

HAGS<sup>®</sup> <sup>©</sup> Playpower inc hags@hags.com www.hags.com

| NR. | Description MA                  | Item Number | QTY. |
|-----|---------------------------------|-------------|------|
| 1   | Longitudinal Girder 3060x150 mm | 127005-01   | 1    |
| 2   | Ø78x30 mm                       | 260456-02   | 2    |
| 3   | Ø76x18 mm                       | 260937      | 2    |
| 4   | Ø50, 645x708x440                | 12100510    | 1    |
| 5   | Ø50, 645x708x440                | 12100511    | 1    |
| 6   | Locking Device 233x35x25 mm     | 714707      | 1    |
| 7   | MC6S M10x20 mm                  | 302649      | 2    |