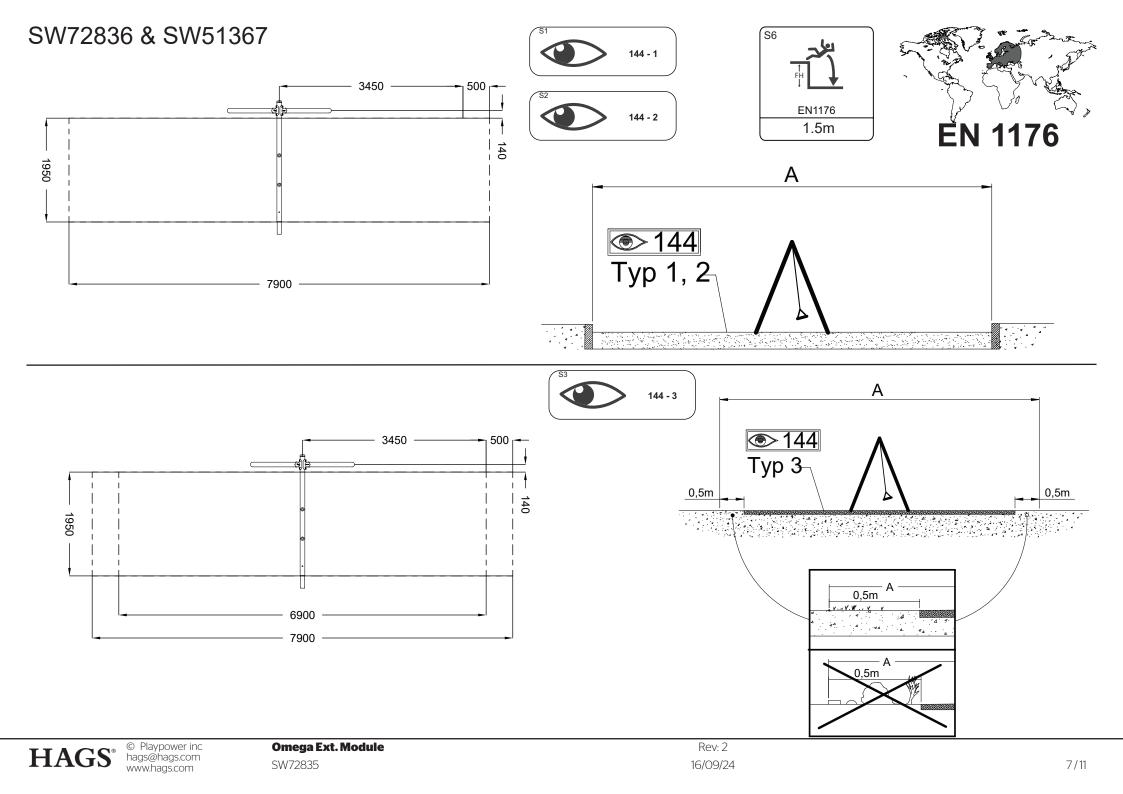

11  | S |
| 3 | 8008561 | J.         | 4 <b>x</b> | M10x86 HDG          | 0.04 <b>kg</b>   | 12  | S |
| 4 | 8042812 |            | 2 <b>x</b> | ISO7042-M16-8       | 0.043 <b>kg</b>  |     |   |
| 5 | SW31244 | ()<br>A    | 2 <b>x</b> | Ø90 x 143 mm        | 0.2 <b>kg</b>    |     |   |
| 6 | 8027762 |            | 4 <b>x</b> | M6x25-8.8-(ISO7380) | 0.006 <b>kg</b>  |     |   |
| 7 | 8057703 | $\bigcirc$ | 2 <b>x</b> | ISO4014-M16x120-8.8 | 0.2280 <b>kg</b> | S20 |   |
| 8 | 8058078 |            | 2 <b>x</b> | ISO7092-17x28x2.5   | 0.008 <b>kg</b>  | 1   | > |
| 9 | 8058078 |            | 1 <b>X</b> | Ø 88.9 x 2472mm     | 0.008 <b>kg</b>  | S12 |   |
|   |         |            |            |                     |                  |     |   |



















## SW51062 & SW51367









HAGS<sup>®</sup> <sup>©</sup> Playpower inc hags@hags.com www.hags.com

"play smart" rules Do not play on broken or damaged equipment. Report it.
Do not play without adequate safet surfacing below and around equipment V No helmets, necklaces or drawstrin

should be worn while on equipment. ✔ Be careful of hot paly surfaces ar

✓ Watch your head! Do not run under bridges, decks, stairs, or other

/ Be careful when equipment is wet

Do not play on snowy or icy equipme / Do not climb on roofs, railings, or

Slide sitting down feet first and

a time. Do not slide up chutes o

/ Adults - do not slide with a child o your lap. It can injure your child's leg

Before letting go of overhead bars, hang down still, bend your knees a litt and drop straight down with both feet

Swing sitting down an