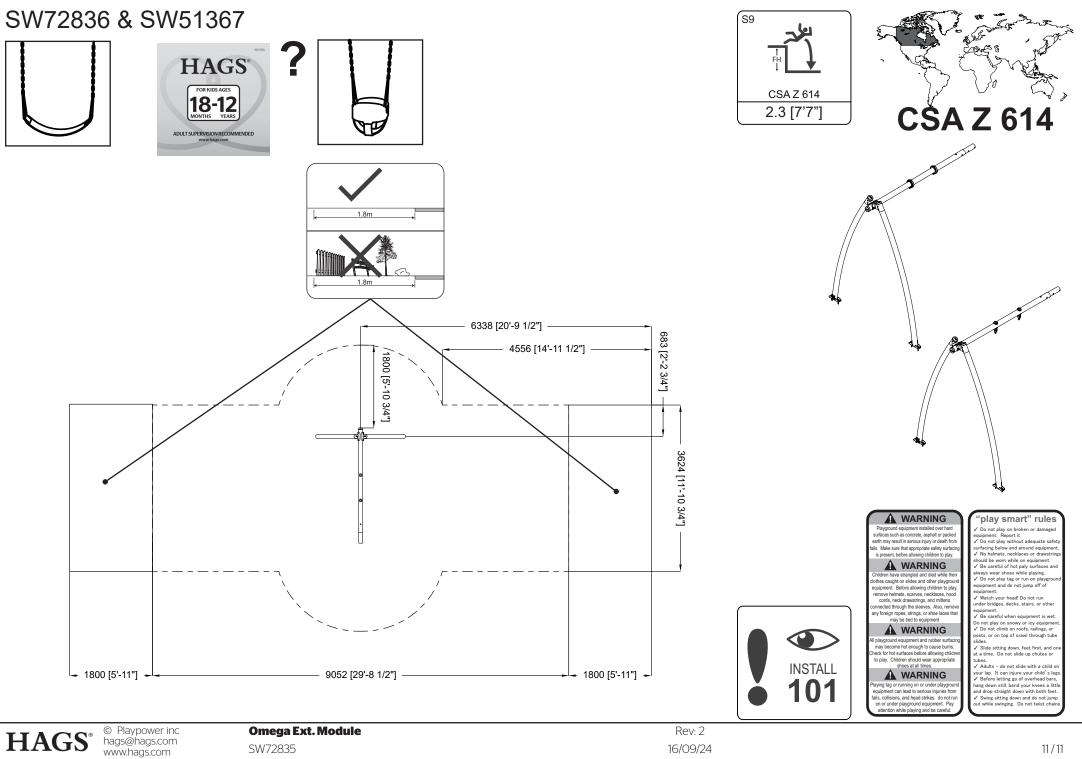

ment V No helmets, necklaces or drawstrin

should be worn while on equipment. ✔ Be careful of hot paly surfaces ar

✓ Watch your head! Do not run under bridges, decks, stairs, or other

/ Be careful when equipment is wet

Do not play on snowy or icy equipme / Do not climb on roofs, railings, or

Slide sitting down feet first and

a time. Do not slide up chutes o

/ Adults - do not slide with a child o your lap. It can injure your child's leg

Before letting go of overhead bars, hang down still, bend your knees a litt and drop straight down with both feet

Swing sitting down and do not jump out while swinging. Do not twist chair

lides

hee

sts, or on top of crawl through tube

ways wear shoes while playing. / Do not play tag or run on pla pment and do not jump off of oment.



SW72835