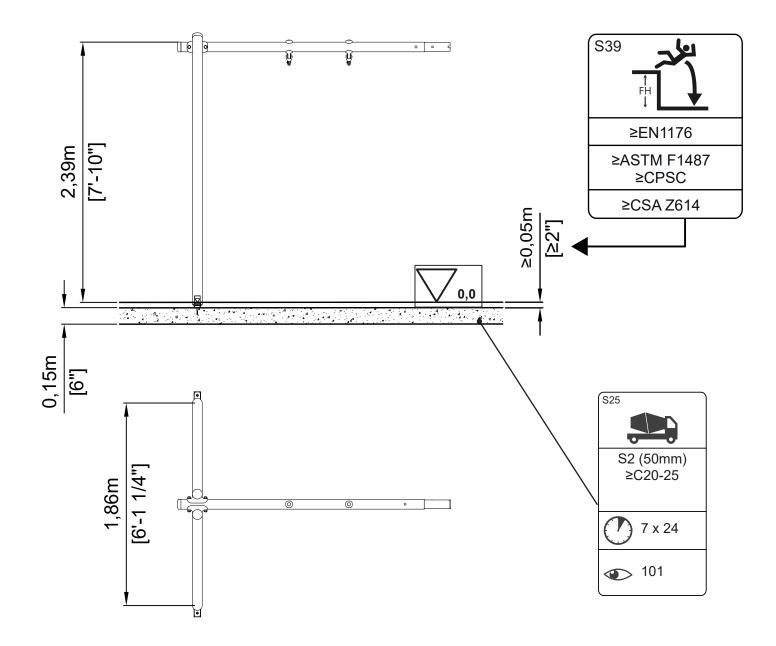

3351mm      | 13.64 <b>kg</b>  | 11  | S |
| 3 | 8008561 | J.         | 4 <b>x</b> | M10x86 HDG          | 0.04 <b>kg</b>   | 12  | S |
| 4 | 8042812 |            | 2 <b>x</b> | ISO7042-M16-8       | 0.043 <b>kg</b>  |     |   |
| 5 | SW31244 | ()<br>A    | 2 <b>x</b> | Ø90 x 143 mm        | 0.2 <b>kg</b>    |     |   |
| 6 | 8027762 |            | 4 <b>x</b> | M6x25-8.8-(ISO7380) | 0.006 <b>kg</b>  |     |   |
| 7 | 8057703 | $\bigcirc$ | 2 <b>x</b> | ISO4014-M16x120-8.8 | 0.2280 <b>kg</b> | S20 |   |
| 8 | 8058078 |            | 2 <b>x</b> | ISO7092-17x28x2.5   | 0.008 <b>kg</b>  | 1   | > |
| 9 | 8058078 |            | 1 <b>X</b> | Ø 88.9 x 2472mm     | 0.008 <b>kg</b>  | S12 |   |
|   |         |            |            |                     |                  |     |   |



















## SW51062 & SW51367









HAGS<sup>®</sup> <sup>©</sup> Playpower inc hags@hags.com www.hags.com

"play smart" rules Do not play on broken or damaged equipment. Report it.
Do not play without adequate safet surfacing below and around equipment V No helmets, necklaces or drawstrin

should be worn while on equipment. ✔ Be careful of hot paly surfaces ar

✓ Watch your head! Do not run under bridges, decks, stairs, or other

/ Be careful when equipment is wet

Do not play on snowy or icy equipme / Do not climb on roofs, railings, or

Slide sitting down feet first and

a time. Do not slide up chutes o

/ Adults - do not slide with a child o your lap. It can injure your child's leg

Before letting go of overhead bars, hang down still, bend your knees a litt and drop straight down with