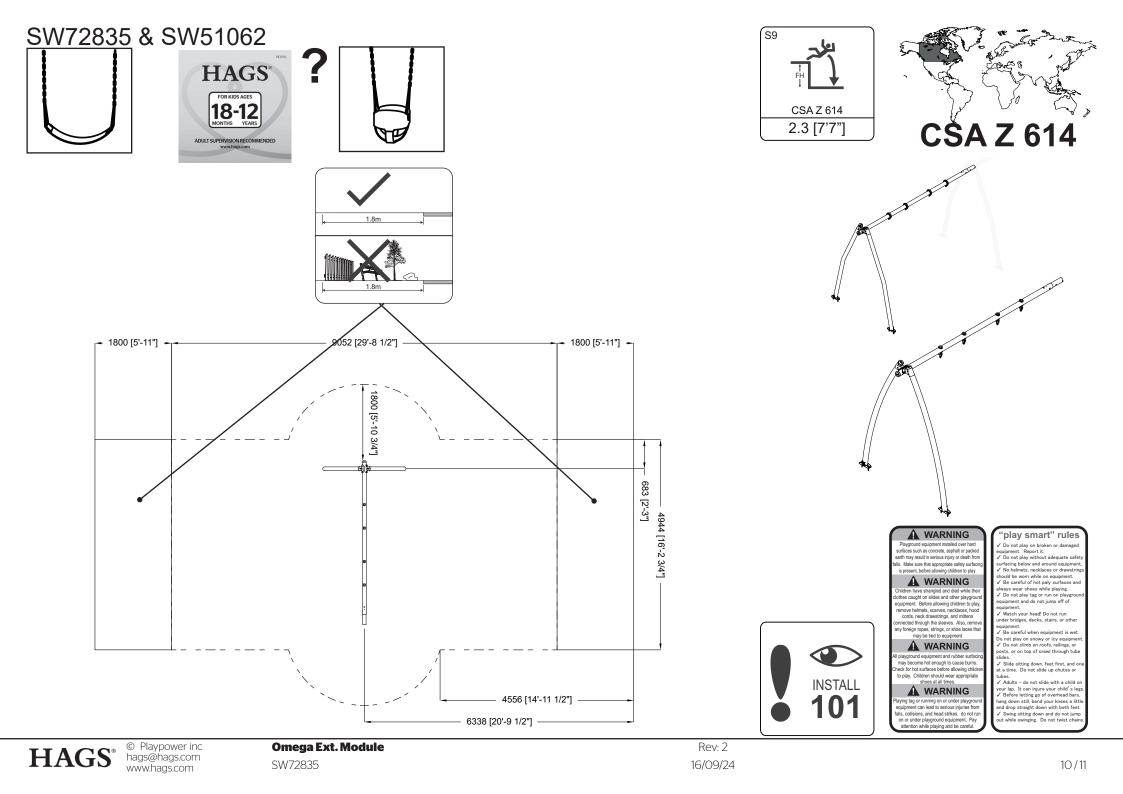

ipment V No helmets, necklaces or drawstrin

should be worn while on equipment. ✔ Be careful of hot paly surfaces ar

✓ Watch your head! Do not run under bridges, decks, stairs, or other

/ Be careful when equipment is wet

Do not play on snowy or icy equipme / Do not climb on roofs, railings, or

Slide sitting down feet first and

a time. Do not slide up chutes o

/ Adults - do not slide with a child o your lap. It can injure your child's leg

Before letting go of overhead bars, hang down still, bend your knees a litt and drop straight down with both feet

Swing sitting down and do not jump out while swinging. Do not twist chair

lides

hee

sts, or on top of crawl through tube

ways wear shoes while playing. / Do not play tag or run on pla pment and do not jump off of oment.



SW72835