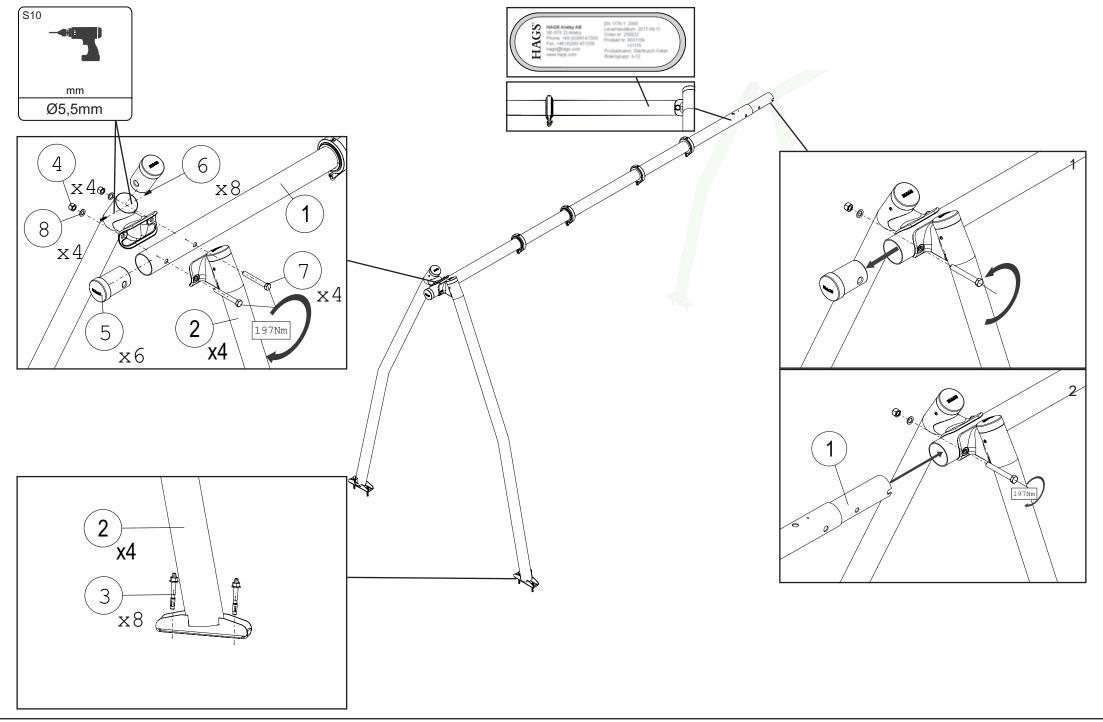

## HAGS<sup>®</sup> Omega Ext. Module MASW72835

| 1 | SW72817 |            | 1 <b>x</b> | Ø 88.9 x 3808mm     | 33.35 <b>kg</b>  | 10  | S |
|---|---------|------------|------------|---------------------|------------------|-----|---|
| 2 | SW51047 |            | 2 <b>x</b> | Ø88.9 x 3351mm      | 13.64 <b>kg</b>  | 11  | S |
| 3 | 8008561 | J.         | 4 <b>x</b> | M10x86 HDG          | 0.04 <b>kg</b>   | 12  | S |
| 4 | 8042812 |            | 2 <b>x</b> | ISO7042-M16-8       | 0.043 <b>kg</b>  |     |   |
| 5 | SW31244 | ()<br>A    | 2 <b>x</b> | Ø90 x 143 mm        | 0.2 <b>kg</b>    |     |   |
| 6 | 8027762 |            | 4 <b>x</b> | M6x25-8.8-(ISO7380) | 0.006 <b>kg</b>  |     |   |
| 7 | 8057703 | $\bigcirc$ | 2 <b>x</b> | ISO4014-M16x120-8.8 | 0.2280 <b>kg</b> | S20 |   |
| 8 | 8058078 |            | 2 <b>x</b> | ISO7092-17x28x2.5   | 0.008 <b>kg</b>  | 1   | > |
| 9 | 8058078 |            | 1 <b>X</b> | Ø 88.9 x 2472mm     | 0.008 <b>kg</b>  | S12 |   |
|   |         |            |            |                     |                  |     |   |