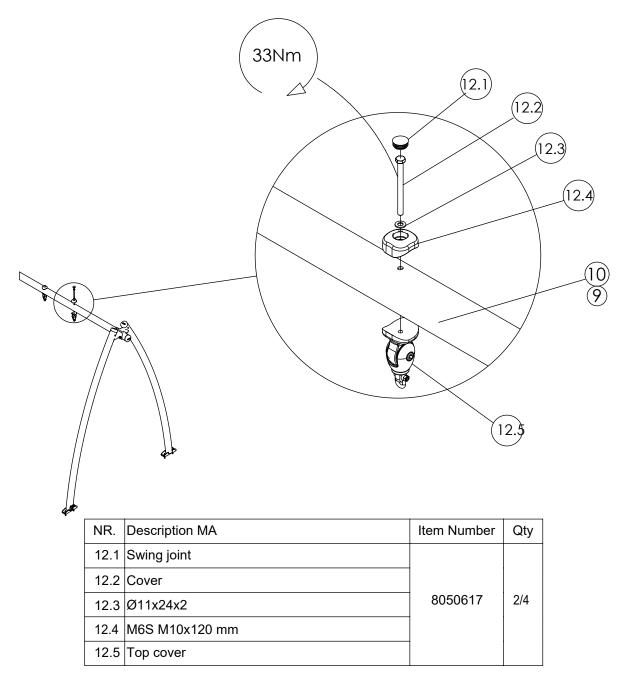

## HAGS<sup>®</sup> Omega Ext. Module MASW72835

| 1 | SW72817 |            | 1 <b>x</b> | Ø 88.9 x 3808mm     | 33.35 <b>kg</b>  | 10  | S |
|---|---------|------------|------------|---------------------|------------------|-----|---|
| 2 | SW51047 |            | 2 <b>x</b> | Ø88.9 x 3351mm      | 13.64 <b>kg</b>  | 11  | S |
| 3 | 8008561 | J.         | 4 <b>x</b> | M10x86 HDG          | 0.04 <b>kg</b>   | 12  | S |
| 4 | 8042812 |            | 2 <b>x</b> | ISO7042-M16-8       | 0.043 <b>kg</b>  |     |   |
| 5 | SW31244 | ()<br>A    | 2 <b>x</b> | Ø90 x 143 mm        | 0.2 <b>kg</b>    |     |   |
| 6 | 8027762 |            | 4 <b>x</b> | M6x25-8.8-(ISO7380) | 0.006 <b>kg</b>  |     |   |
| 7 | 8057703 | $\bigcirc$ | 2 <b>x</b> | ISO4014-M16x120-8.8 | 0.2280 <b>kg</b> | S20 |   |
| 8 | 8058078 |            | 2 <b>x</b> | ISO7092-17x28x2.5   | 0.008 <b>kg</b>  | 1   | > |
| 9 | 8058078 |            | 1 <b>X</b> | Ø 88.9 x 2472mm     | 0.008 <b>kg</b>  | S12 |   |
|   |         |            |            |                     |                  |     |   |