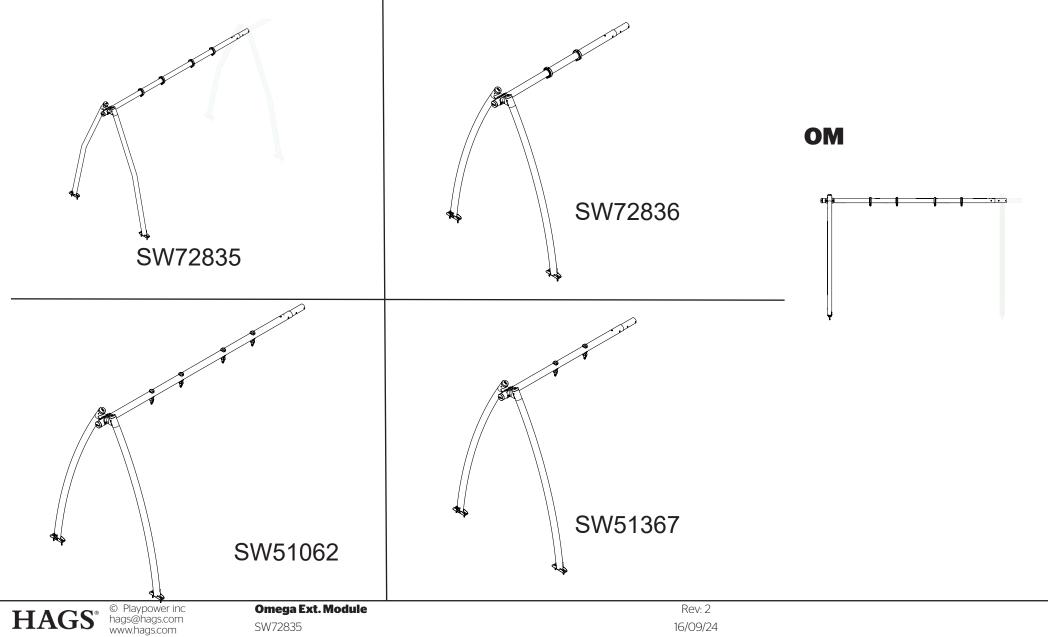

## HAGS<sup>®</sup> Omega Ext. Module MASW72835

| 1 | SW72817 |            | 1 <b>x</b> | Ø 88.9 x 3808mm     | 33.35 <b>kg</b>  | 10  | S |
|---|---------|------------|------------|---------------------|------------------|-----|---|
| 2 | SW51047 |            | 2 <b>x</b> | Ø88.9 x 3351mm      | 13.64 <b>kg</b>  | 11  | S |
| 3 | 8008561 | J.         | 4 <b>x</b> | M10x86 HDG          | 0.04 <b>kg</b>   | 12  | S |
| 4 | 8042812 |            | 2 <b>x</b> | ISO7042-M16-8       | 0.043 <b>kg</b>  |     |   |
| 5 | SW31244 | ()<br>A    | 2 <b>x</b> | Ø90 x 143 mm        | 0.2 <b>kg</b>    |     |   |
| 6 | 8027762 |            | 4 <b>x</b> | M6x25-8.8-(ISO7380) | 0.006 <b>kg</b>  |     |   |
| 7 | 8057703 | $\bigcirc$ | 2 <b>x</b> | ISO4014-M16x120-8.8 | 0.2280 <b>kg</b> | S20 |   |
| 8 | 8058078 |            | 2 <b>x</b> | ISO7092-17x28x2.5   | 0.008 <b>kg</b>  | 1   | > |
| 9 | 8058078 |            | 1 <b>X</b> | Ø 88.9 x 2472mm     | 0.008 <b>kg</b>  | S12 |   |
|   |         |            |            |                     |                  |     |   |

## SW51062 & SW51367

HAGS<sup>®</sup> <sup>©</sup> Playpower inc hags@hags.com www.hags.com

"play smart" rules Do not play on broken or damaged equipment. Report it.
Do not play without adequate safet surfacing below and around equipment V No helmets, necklaces or drawstrin

SW72835