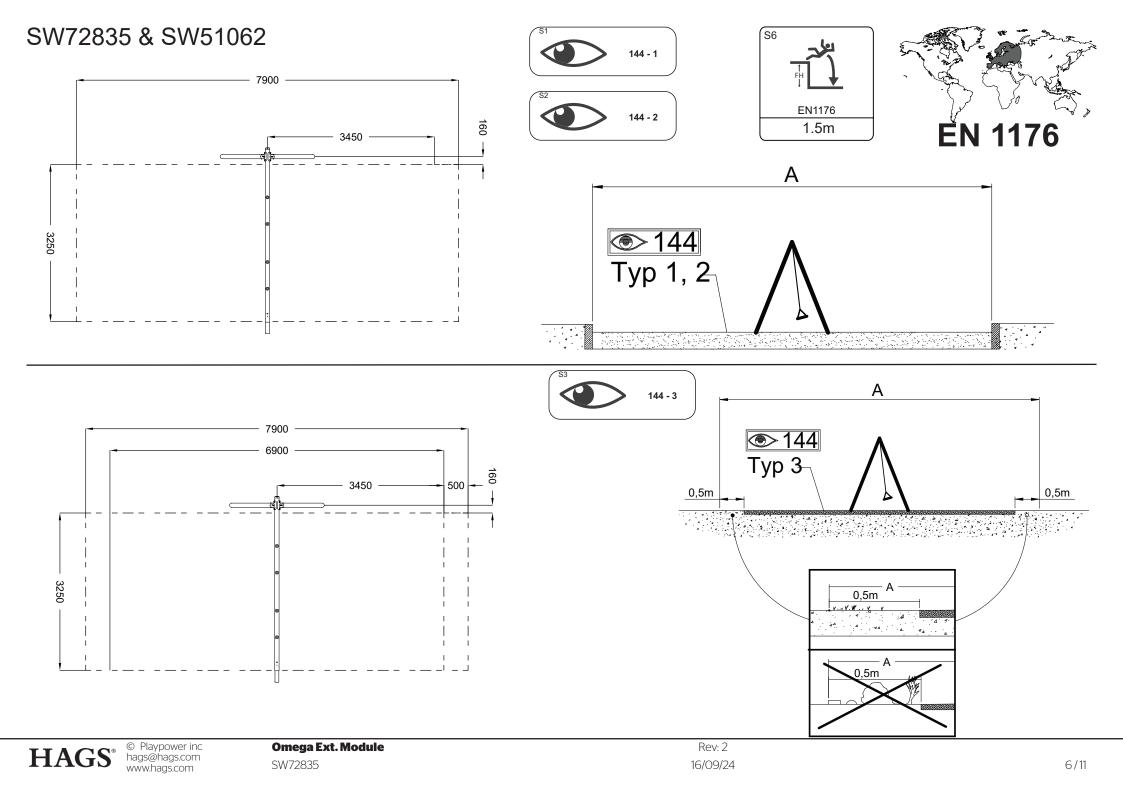

| 11  | S |
| 3 | 8008561 | J.         | 4 <b>x</b> | M10x86 HDG          | 0.04 <b>kg</b>   | 12  | S |
| 4 | 8042812 |            | 2 <b>x</b> | ISO7042-M16-8       | 0.043 <b>kg</b>  |     |   |
| 5 | SW31244 | ()<br>A    | 2 <b>x</b> | Ø90 x 143 mm        | 0.2 <b>kg</b>    |     |   |
| 6 | 8027762 |            | 4 <b>x</b> | M6x25-8.8-(ISO7380) | 0.006 <b>kg</b>  |     |   |
| 7 | 8057703 | $\bigcirc$ | 2 <b>x</b> | ISO4014-M16x120-8.8 | 0.2280 <b>kg</b> | S20 |   |
| 8 | 8058078 |            | 2 <b>x</b> | ISO7092-17x28x2.5   | 0.008 <b>kg</b>  | 1   | > |
| 9 | 8058078 |            | 1 <b>X</b> | Ø 88.9 x 2472mm     | 0.008 <b>kg</b>  | S12 |   |
|   |         |            |            |                     |                  |     |   |



















## SW51062 & SW51367









HAGS<sup>®</sup> <sup>©</sup> Playpower inc hags@hags.com www.hags.com

"play smart" rules Do not play on broken or damaged equipment. Report it.
Do not play without adequate safet surfacing below and around equipment V No helmets, necklaces or drawstrin

should be worn while on equipment. ✔ Be careful of hot paly surfaces ar

✓ Watch your head! Do not run under bridges, decks, stairs, or other

/ Be careful when equipment is wet

Do not play on snowy or icy equipme / Do not climb on roofs, railings, or

Slide sitting down feet first and

a time. Do not slide up chutes o

/ Adults - do not slide with a child o your lap. It can injure your child's leg

Before letting go of overhead bars, hang down still, bend your knees a litt and drop straight down with both feet

Swing sitting down